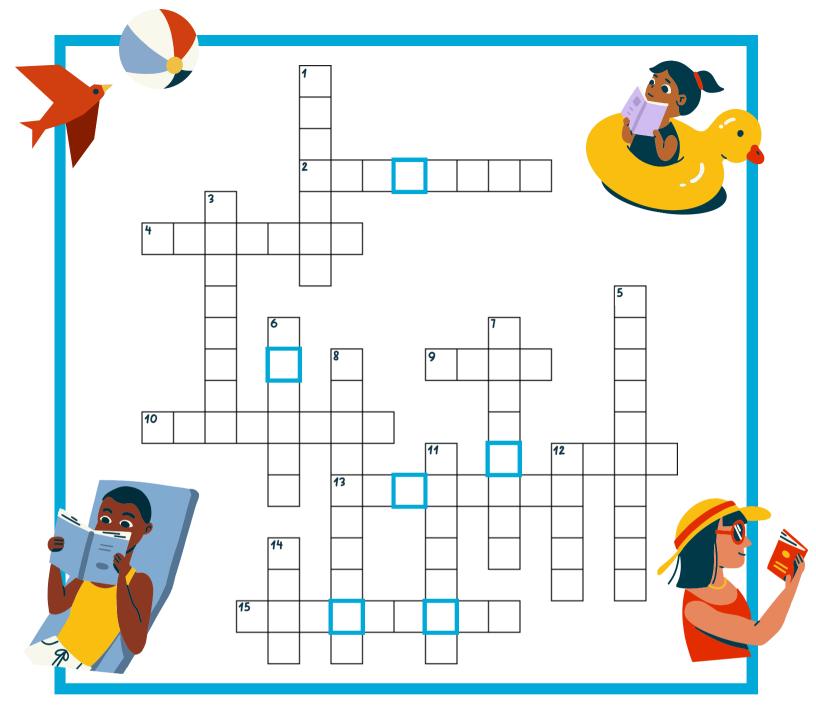

## ACROSS

| <b>2</b> |  |
|----------|--|
|          |  |
|          |  |
|          |  |
|          |  |
|          |  |
|          |  |
|          |  |

## DOWN

## DOWNTOWN FARMINGTON CROSSWORD PUZZLE

**Visit the locations below to find the clues!** All clue stops are within walking distance of the FCL Farmington location (23500 Liberty St.). All clues will be posted in a window.

Fill in the clues on the flip side of this sheet and **solve the crossword puzzle!** 

Once you've completed the crossword puzzle, unscramble the letters in the blue boxes to reveal the final code. Log into your Summer of Stories account to **mark the summer reading mission as completed!** 